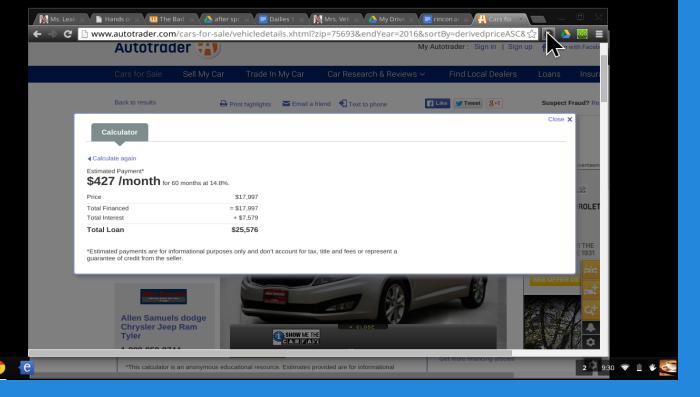

## Our credit score is 640 making my interest rate 14.82

**credit score:** advantage~ average credit score; better than many of the credit scores & actually qualify for loans disadvantages ~ the interest rate is moderately high & that's a really bad thing when it comes to loans because you end up paying more.

loan term: Its \$427 a month for 5 years

The cost of your credit:17,997

Our budget is \$580 and it fits because thats the exact amount of our car. Things that we cut out was phone, cable, dining/eating out, and we don't have any kids so we got \$95.